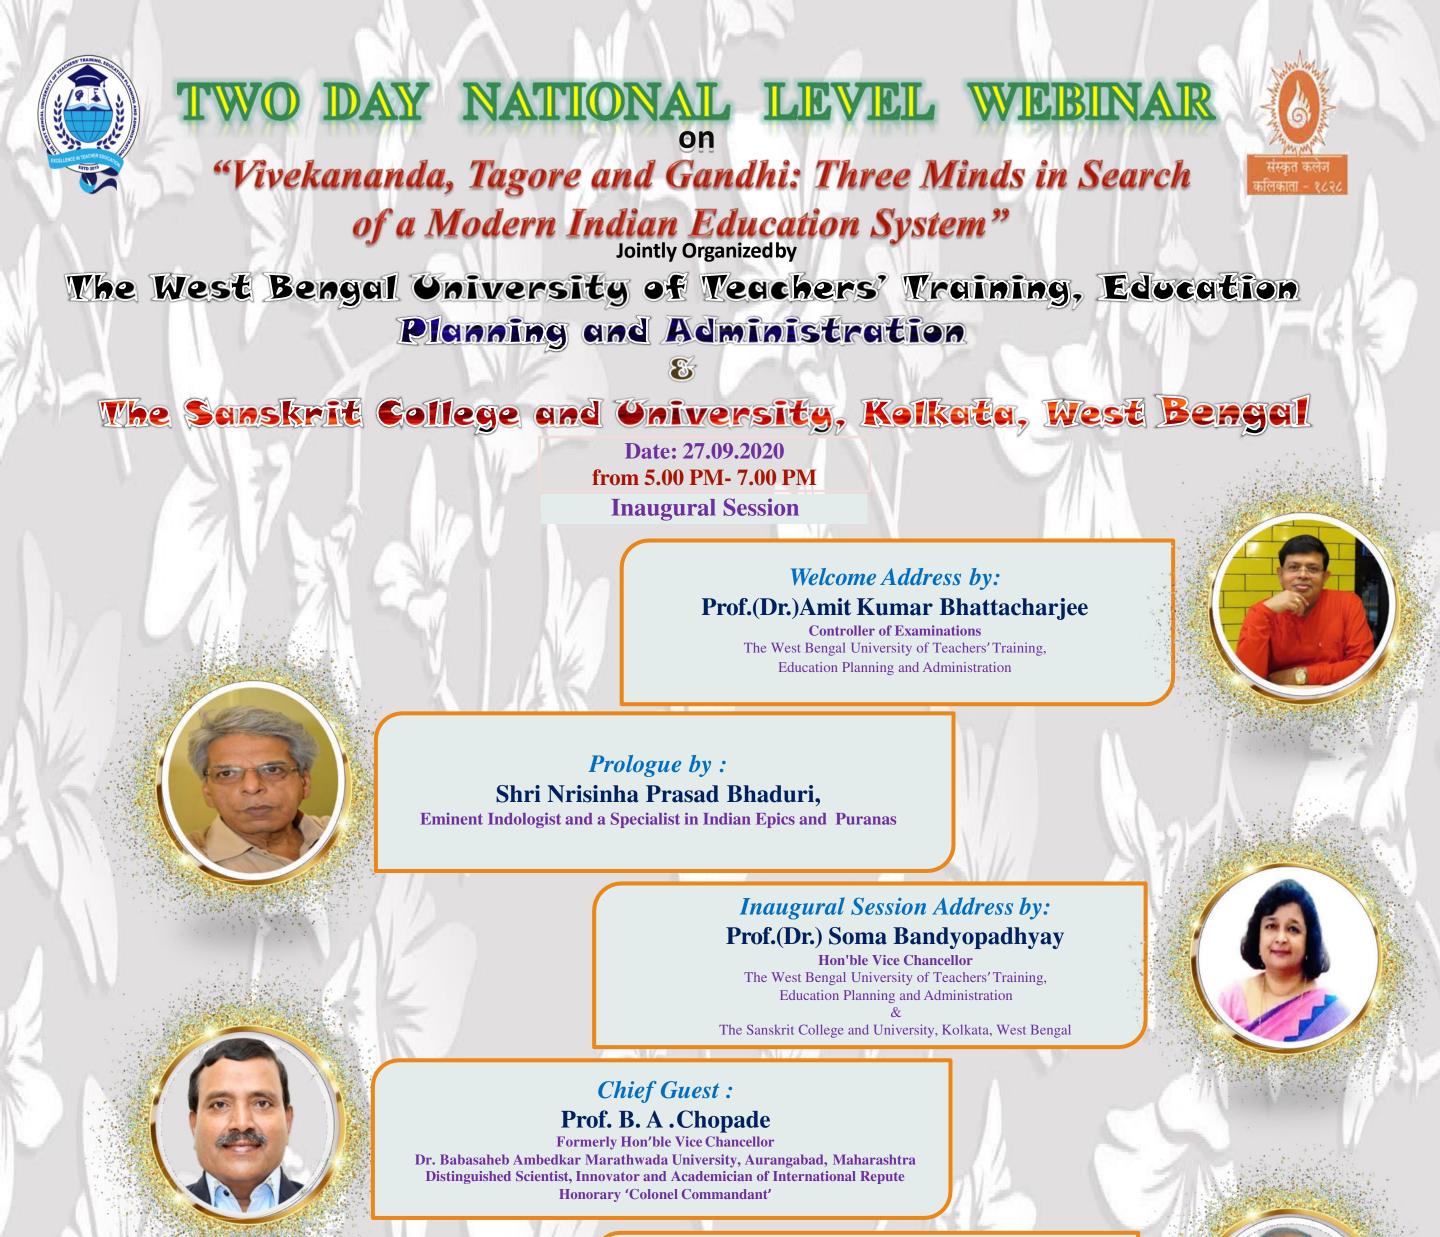

### *Moderator:* Dr. Rajib Saha,

Assistant Professor, Department of Teacher Education, WBUTTEPA

*Inaugural Song by:* Ms. Debolina Halder

Registration Link :- <u>https://forms.gle/vgb3tDKaSvqvhr5V9</u>

Google Meet Link :- <u>https://meet.google.com/des-kfuw-jcn</u>