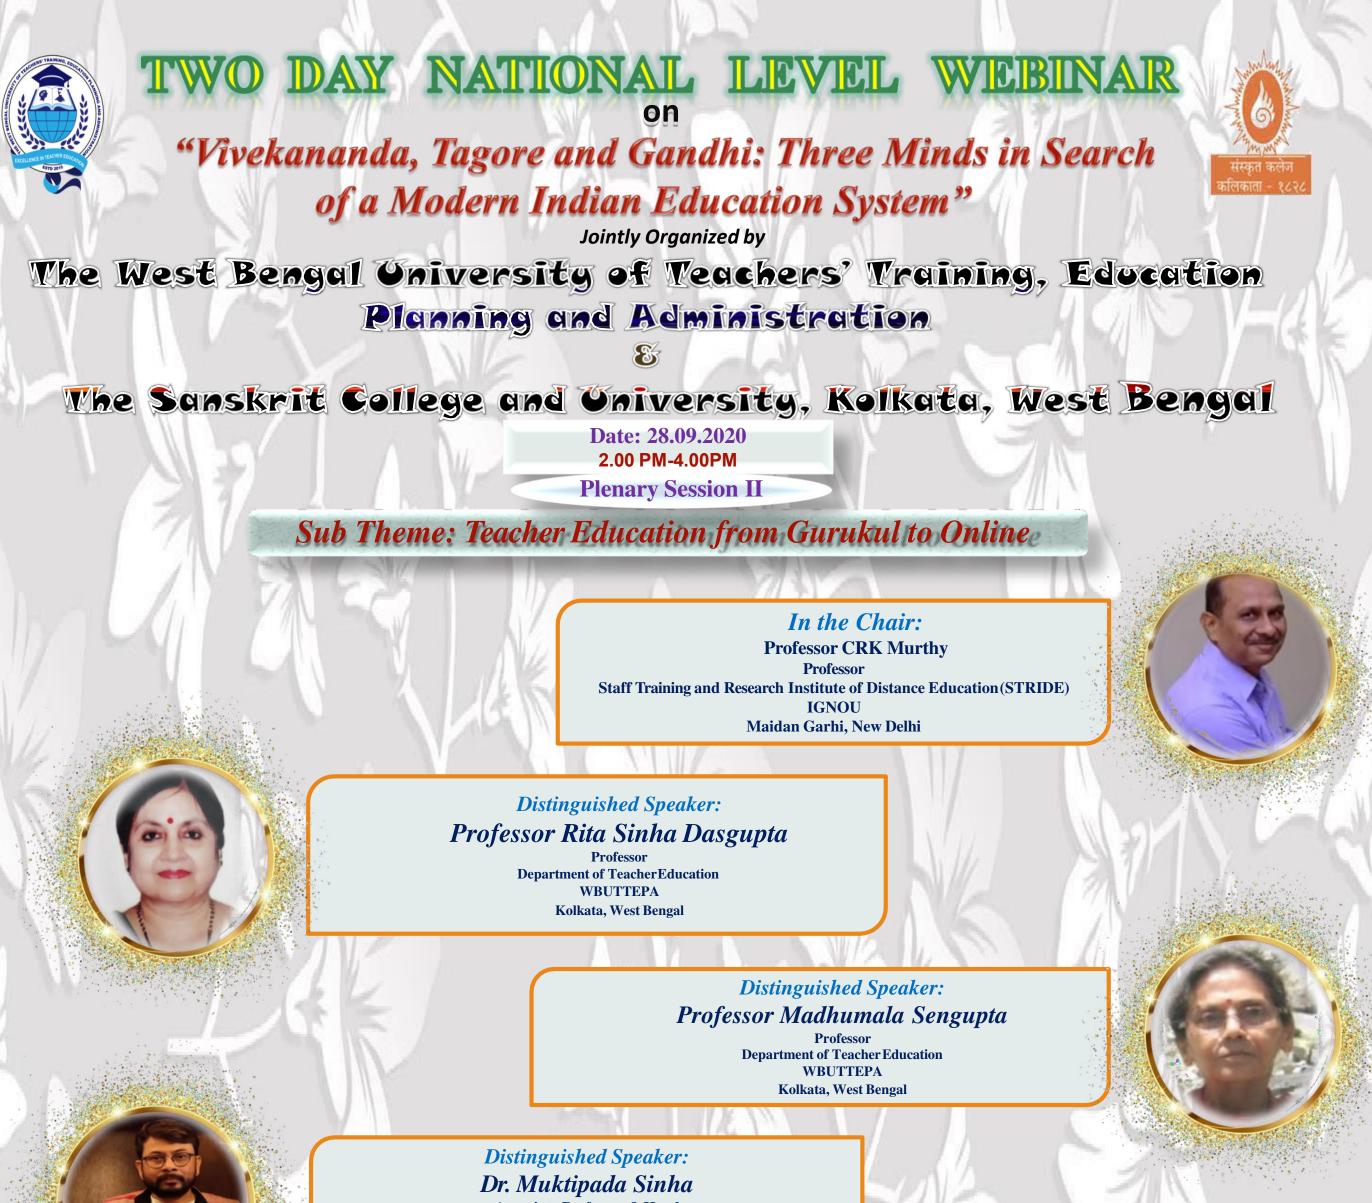

#### Paper Presentation by:

Ms. Sonia Chattapadhyay, Assistant Professor, EDHTC, WBUTTEPA

Dr. Kaustuv Bhattacharyya, Assistant Professor, EDHTC, WBUTTEPA

Dr. Abantika Mondal, Assistant Professor, WBUTTEPA

#### *Moderator:*

# Dr. Biswajit Bala

Assistant Professor Department of Teacher Education WBUTTEPA Kolkata, West Bengal

Google Meet Link :- <u>https://meet.google.com/jpi-tzjf-wuo</u>

Vote of Thanks by: