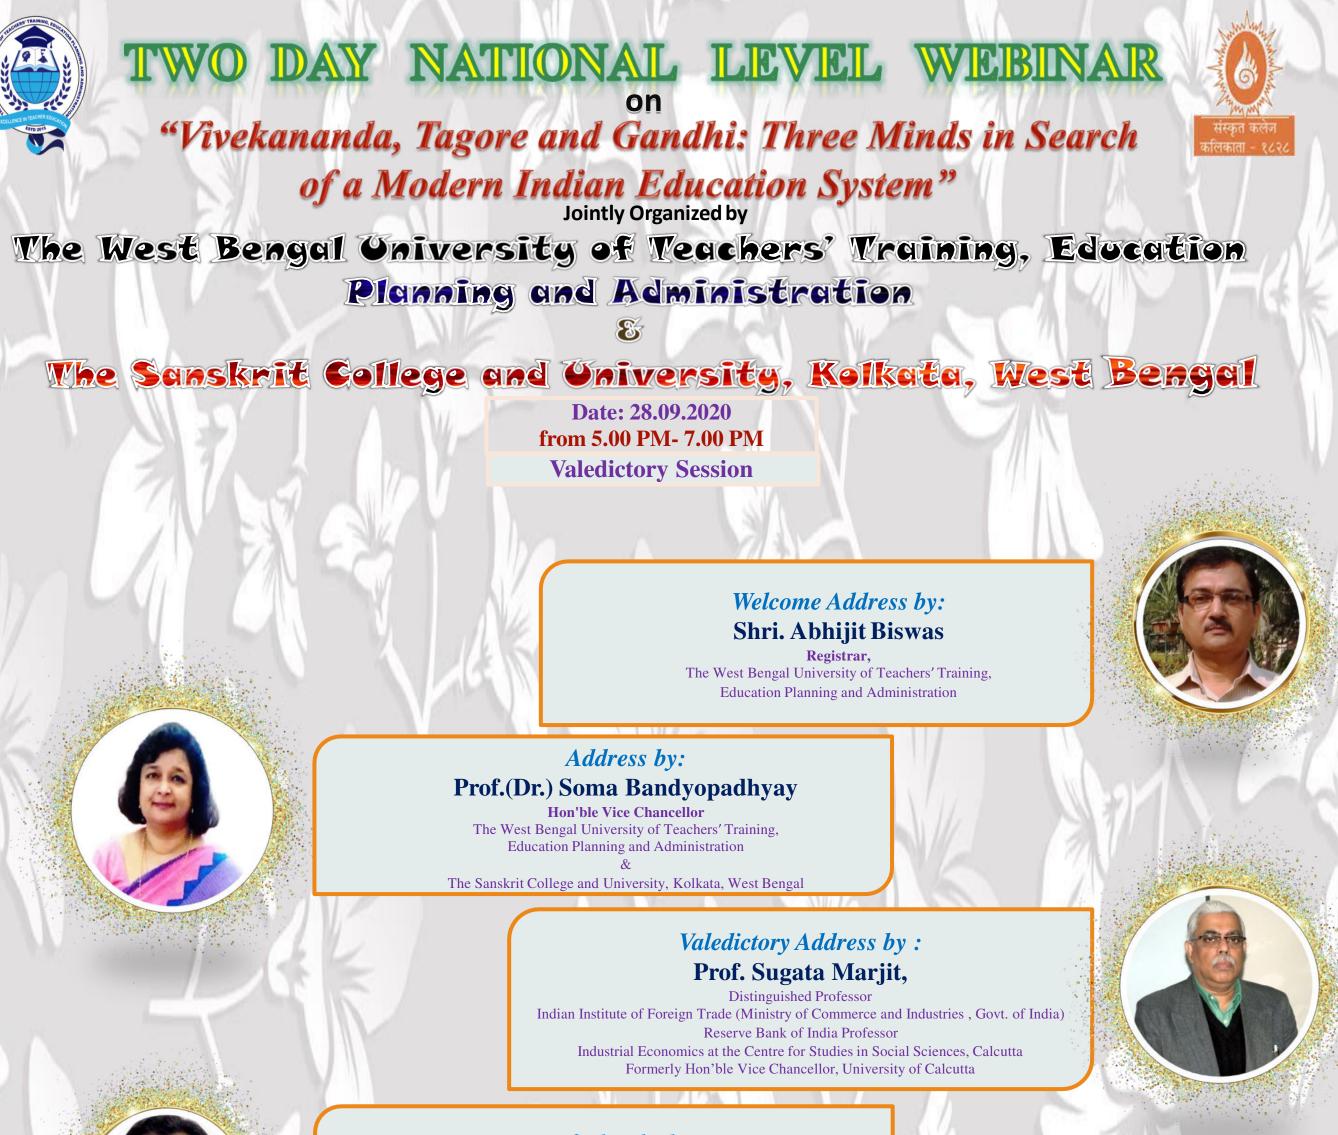

# *Vote of Thanks by:* Dr. Arindam Bhattacharyya,

HoD, Pali, The Sanskrit College and University, Kolkata, West Bengal

### Shri Kishore Sengupta,

Registrar, The Sanskrit College and University, Kolkata, West Bengal